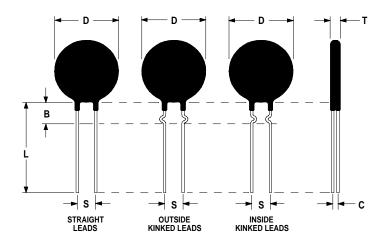

## **Mechanical Specifications:**

| $20.0 \pm 1.0 \text{ mm}$  |
|----------------------------|
| $5.0 \pm 0.2 \text{ mm}$   |
| $1.0 \pm 0.1 \text{ mm}$   |
| $7.8 \pm 2.0 \text{ mm}$   |
| $38.0 \pm 9.0 \text{ mm}$  |
| $5.0 \pm 1.0 \text{ mm}$   |
|                            |
| $9.35 \pm 0.85 \text{ mm}$ |
| $3.82 \pm 1.0 \text{ mm}$  |
|                            |